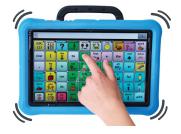

## **Active**

Durable, shock-absorbing EVA foam wrap

Specs, with handle: 11.5" L x 9" W x 1.9" D; Weighs 2.7 lbs.

## Wraps now available in black for timeless style

Splash- and dust-resistant design exceeds industry requirements for protection against solids and liquids

Full HD 2560x1600 resolution screen for clearer, sharper images