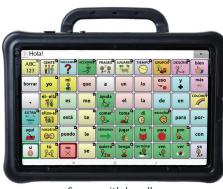

#### **Standard Features**

- Pre-loaded with the most comprehensive WordPower® Suite and a wide variety of additional vocabularies for different communication abilities and needs
- SymbolStix® symbol set
- Acapela and Almagu voices
- Tempered glass screen protector offers added durability and performance
- Accommodates wired and wireless switches as well as direct touch (Keyguards & TouchGuides)
- Approximately 10 hours of battery life under continuous usage