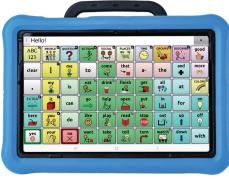

## NovaChat 10

Designed for active, on-the-go communicators, the NovaChat 10's generously sized screen is perfect for users with vision challenges and access needs.

#### **Standard Features**

- Pre-loaded with the most comprehensive WordPower® Suite and a wide variety of additional vocabularies for different communication abilities and needs
- SymbolStix® symbol set
- Acapela and Almagu voices
- Tempered glass screen protector offers added durability and performance
- Accommodates wired and wireless switches as well as direct touch (Keyguards & TouchGuides)
- Approximately 10 hours of battery life under continuous usage