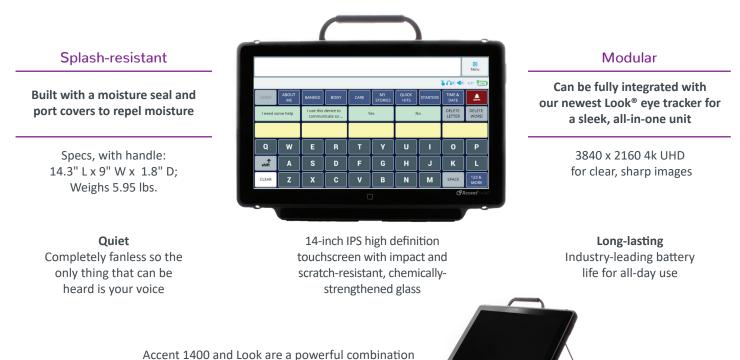

## **Accent**<sup>°</sup> 1400 The most advanced AAC solution

The Accent<sup>®</sup> 1400 features a high resolution display on a 14" screen for individuals with complex access needs or those who want larger icons.

### **Additional Features**

- Comes pre-loaded with choice of vocabulary from the Minspeak<sup>®</sup> Family (Unity<sup>®</sup>, LAMP Words for Life<sup>®</sup>, CoreScanner, UNIDAD<sup>®</sup>), Essence®, or WordPower®
- Two 2.0 USB ports, one 3.0 USB port; two Switch-Scanning ports; Bluetooth® Phone Interface, Bluetooth AeroSwitch; one micro-HDMI port
- USB connectivity allows use of mouse, joystick or mouse emulation access products
- Approximately 13-15 hours of battery life (10-12 hours with Look module) under typical usage
- A large, high-resolution display that can be seen in all conditions
- Accommodates NuPoint<sup>®</sup> Head Tracking System as an effective solution for users with limited or no use of their hands

#### **Frame Colors**

Seven frame colors available: yellow, red, pink, green, purple, blue, black

**Discover** Accent 1400

Industry-leading High Five Warranty for five years of coverage!